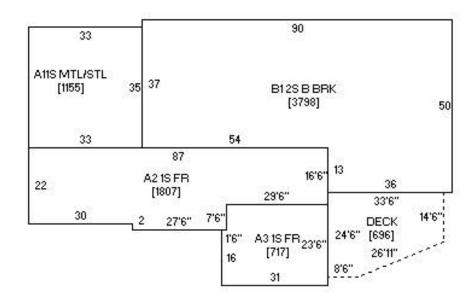

District, the purpose is to preserve and enhance the mixed-use, pedestrian-oriented nature of the City's downtown area.
- Endless Potential with over 2 acres of property
- Possible Development Opportunities include a multi-family structure, entertainment event space, office buildings, retail sales & services, community services, parks and open areas, and more.





701.223.2450

424 S 3rd Street, Suite 2 | Bismarck, ND | WWW.ASPENGROUPREALESTATE.COM



FORMER BORROWED BUCKS
118 S 3RD STREET | BISMARCK, ND

### **PROPERTY DETAILS**

PARCEL #: 0001-005-001

**LEGAL DESCRIPTION: ORIGINAL PLAT Block: 5 TRACT 118 OF PART OF BLOCKS** 

**ZONING: DC - CORE ZONING DISTRICT** 

YEAR BUILT: 1898

**2023 TAXES:** \$24,175.70

SPECIAL ASSESSMENTS: NONE AT THIS TIME

NORTH

0001-005-001 118 S 3RD ST





FORMER BORROWED BUCKS 118 S 3RD STREET | BISMARCK, ND

### SITE SURVEY & SITE PLAN

#### **SURVEY**



#### SITE PLAN

Global Development is looking to build a separate building on the west end of the Borrowed Bucks Roadhouse property. There is approximately 28.5 of examenent north of the property line for parking and driveways but no building and he placed on that easement. The grade change allows for the new building to cut into the site to bring the 1st story access down to the Front Avenue elevation, engaging the street at that currently undersultized block. Placing the parking lot on the north side of the building creates an apportunity for a 2nd story entrance and a connection to the existing high parking lot level. Given the grade difference between front and the existing parkin