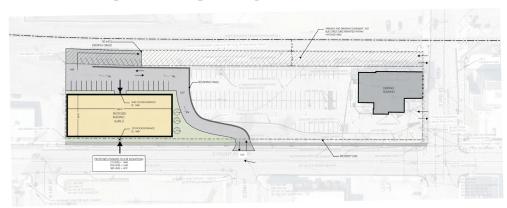

### SITE SURVEY & SITE PLAN

#### SITE PLAN

Global Development is looking to build a separate building on the west end of the Borrowed Bucks Roadhouse property. There is approximately 28.5 of examenent north of the property line for parking and driveways but no building and he placed on that easement. The grade change allows for the new building to cut into the site to bring the 1st story access down to the Front Avenue elevation, engaging the street at that currently undersultized block. Placing the parking lot on the north side of the building creates an apportunity for a 2nd story entrance and a connection to the existing high parking lot level. Given the grade difference between front and the existing parking lot, the three-tory building would likely only extent of 1 -15 stories above the parking lot level. There are no parking requirements applicable to this property, but the goal is to maximize parking for the existing building on the east end of the site.