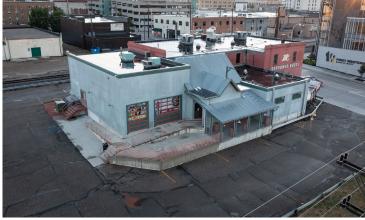

# **EXTERIOR PROPERTY PHOTOS**

FORMER BORROWED BUCKS
118 S 3RD STREET | BISMARCK, ND

## **EXTERIOR PROPERTY PHOTOS**

FORMER BORROWED BUCKS
118 S 3RD STREET | BISMARCK, ND