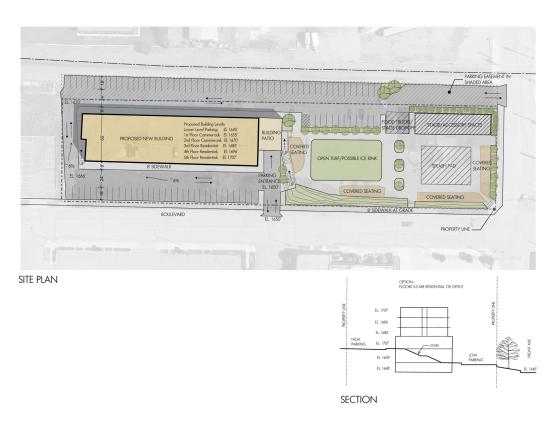

### SITE SURVEY & SITE PLAN

#### SITE PLAN

Global Development is looking to build a separate building on the west end of the Borrowed Bucks Roadhouse property. There is approximately 28.5 of examenent north of the property line for parking and driveways but no building and he placed on that easement. The grade change allows for the new building to cut into the site to bring the 1st story access down to the Front Avenue elevation, engaging the street at that currently undersultized block. Placing the parking lot on the north side of the building creates an apportunity for a 2nd story entrance and a connection to the existing high parking lot level. Given the grade difference between front and the existing parking lot, the three-tory building would likely only extent of 1 -15 stories above the parking lot level. There are no parking requirements applicable to this property, but the goal is to maximize parking for the existing building on the east end of the site.

The existing Borrowed Bucks building:
a. Could be sold and repurposed asis
b. Could be remodeled and/or added on to
c. Could be demolished and a new building constructed in it's place

FORMER BORROWED BUCKS
118 S 3RD STREET | BISMARCK, ND