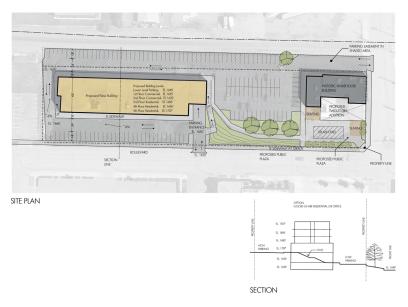

# **PLAN OPTIONS**

GLOBAL DEVELOPMENT - FRONT AVE. SITE STUDY SITE PLAN STUDY

GLOBAL DEVELOPMENT - FRONT AVE. SITE STUDY 2 SITE PLAN STUDY

FORMER BORROWED BUCKS
118 S 3RD STREET | BISMARCK, ND

## **PLAN OPTIONS**

GLOBAL DEVELOPMENT - FRONT AVE. SITE STUDY 3

SITE PLAN STUDY

AUGUST 2022 | JLG 22118 | © 2022 JLG ARCHITECTS

FORMER BORROWED BUCKS
118 S 3RD STREET | BISMARCK, ND