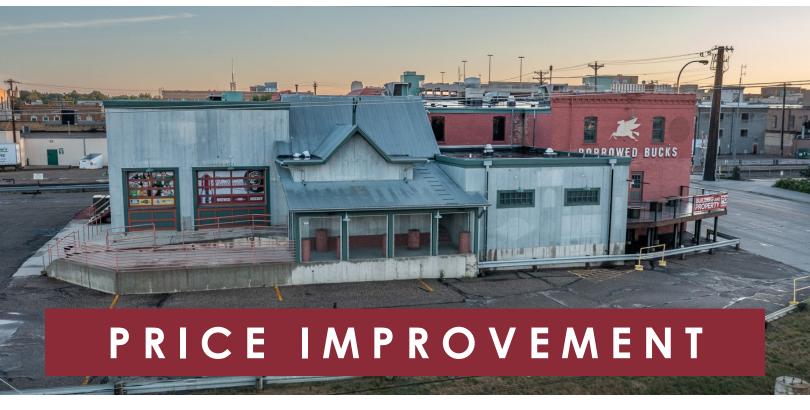

FORMER BORROWED BUCKS
118 S 3RD STREET | BISMARCK, ND

#### **SPACE AVAILABLE:**

LOT SIZE - 95,388 SF BUILDING SIZE - 11,275 SF

#### PRICE:

\$2,790,000.00

#### **HIGHLIGHTS:**

- One of a kind Downtown Bismarck Location with awesome development opportunities.
- The existing building that sits on the property was formally used as a bar & restaurant, and with an existing Downtown Core Zoning District, the purpose is to preserve and enhance the mixed-use, pedestrian-oriented nature of the City's downtown area.
- Endless Potential with over 2 acres of property
- Possible Development Opportunities include a multi-family structure, entertainment event space, office buildings, retail sales & services, community services, parks and open areas, and more.