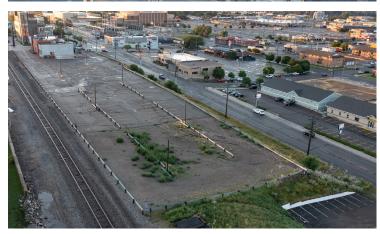

#### **SPACE AVAILABLE:**

LOT SIZE - 95,388 SF BUILDING SIZE - 11,275 SF

#### **HIGHLIGHTS:**

- One of a kind Downtown Bismarck Location with awesome development opportunities.
- The existing building that sits on the property was formally used as a bar & restaurant, and with an existing Downtown Core Zoning District, the purpose is to preserve and enhance the mixed-use, pedestrian-oriented nature of the City's downtown area.
- Endless Potential with over 2 acres of property
- Possible Development Opportunities include a multi-family structure, entertainment event space, office buildings, retail sales & services, community services, parks and open areas, and more.

### **PROPERTY DETAILS**

PARCEL #: 0001-005-001

**LEGAL DESCRIPTION: ORIGINAL PLAT Block: 5 TRACT 118 OF PART OF BLOCKS** 

**ZONING: DC - CORE ZONING DISTRICT** 

YEAR BUILT: 1898

**2023 TAXES:** \$24,175.70

# **EXTERIOR PROPERTY PHOTOS**

FORMER BORROWED BUCKS
118 S 3RD STREET | BISMARCK, ND

## **EXTERIOR PROPERTY PHOTOS**

FORMER BORROWED BUCKS
118 S 3RD STREET | BISMARCK, ND