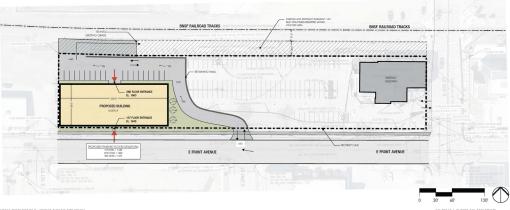

### SITE SURVEY & SITE PLAN

#### **SURVEY**

#### SITE PLAN

Global Development is looking to build a separate building on the west end of the Borrowed Bucks Roadhouse property. There is approximately 28.5 of examenent north of the property line for parking and driveways but no building and he placed on that easement. The grade change allows for the new building to cut into the site to bring the 1st story access down to the Front Avenue elevation, engaging the street at that currently undersultized block. Placing the parking lot on the north side of the building creates an apportunity for a 2nd story entrance and a connection to the existing high parking lot level. Given the grade difference between front and the existing parking lot, the three-tory building would likely only extent of 1 -15 stories above the parking lot level. There are no parking requirements applicable to this property, but the goal is to maximize parking for the existing building on the east end of the site.