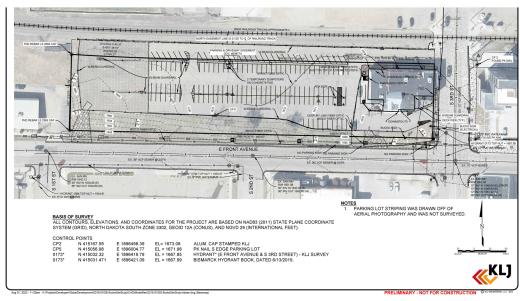

#### SITE PLAN

Global Development is looking to build a separate building on the west end of the Borrowed Bucks Roadhouse property. There is approximately 28.5 of examenent north of the property line for parking and driveways but no building and he placed on that easement. The grade change allows for the new building to cut into the site to bring the 1st story access down to the Front Avenue elevation, engaging the street at that currently undersultized block. Placing the parking lot on the north side of the building creates an apportunity for a 2nd story entrance and a connection to the existing high parking lot level. Given the grade difference between front and the existing parking lot, the three-tory building would likely only extent of 1 -15 stories above the parking lot level. There are no parking requirements applicable to this property, but the goal is to maximize parking for the existing building on the east end of the site.

# **PLAN OPTIONS**

GLOBAL DEVELOPMENT - FRONT AVE. SITE STUDY SITE PLAN STUDY

GLOBAL DEVELOPMENT - FRONT AVE. SITE STUDY 2 SITE PLAN STUDY

FORMER BORROWED BUCKS
118 S 3RD STREET | BISMARCK, ND

## **PLAN OPTIONS**

GLOBAL DEVELOPMENT - FRONT AVE. SITE STUDY 3

SITE PLAN STUDY

AUGUST 2022 | JLG 22118 | © 2022 JLG ARCHITECTS

FORMER BORROWED BUCKS
118 S 3RD STREET | BISMARCK, ND