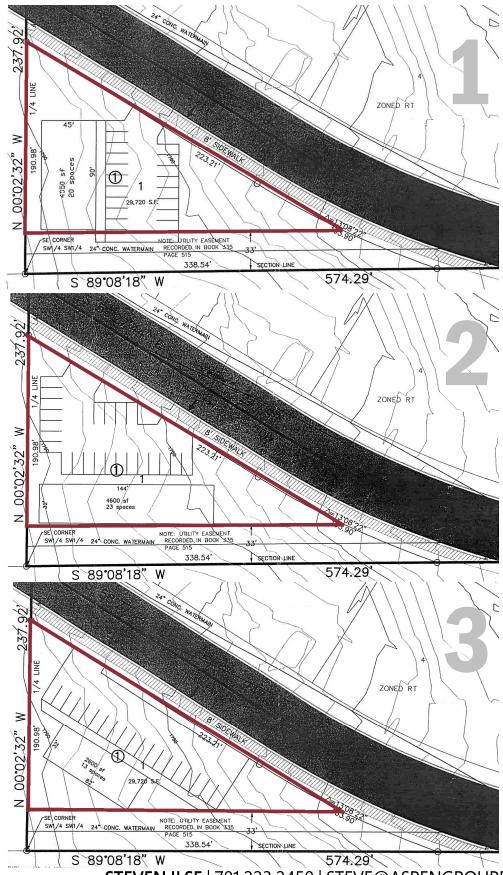

# GROUND LEASE HIGH VISIBILITY LOT IN NW BISMARCK

1133 WEST DIVIDE AVENUE I BISMARCK, ND



**LOT SIZE: 29,717 SF** 

15,605 SF +/- Inside Easements

### **PRICE**:

### \$1.29 PSF NNN Annual Lease Rate

#### **HIGHLIGHTS:**

- Owner will consider Build-To-Suit
- 2 Driveways Exist
- Water & Sewer Available
- Excellent Visibility on Divide Avenue
- High Traffic Counts
- Zoning: CG—Commercial

#### **STEVEN ILSE**

Business Brokerage Director Partner | Commercial REALTOR®

701.223.2450

steve@aspengrouprealestate.com

in



424 South 3rd Street, Suite 2 Bismarck, ND 58504 www.aspengrouprealestate.com

f ⊚ in



# GROUND LEASE 1133 WEST DIVIDE AVENUE I BISMARCK, ND

### **PROPOSED RENDERINGS**







## **GROUND LEASE**

1133 WEST DIVIDE AVENUE I BISMARCK, ND

## **PROPOSED SITE PLANS**





# GROUND LEASE 1133 WEST DIVIDE AVENUE 1 BISMARCK, ND



|                     | 1 MILE    | 3 MILE    | 5 MILE    |
|---------------------|-----------|-----------|-----------|
| 2021 POPULATION     | 8,367     | 61,897    | 100,256   |
| 2026 POPULATION     | 8,704     | 65,329    | 106,998   |
| 2021 HOUSEHOLDS     | 3,789     | 28,222    | 43,694    |
| 2026 HOUSEHOLDS     | 3,977     | 29,971    | 46,903    |
| 2021 AVG HH INCOME  | \$93,195  | \$86,969  | \$87,474  |
| 2026 AVG HH INCOME  | \$102,750 | \$95,414  | \$96,056  |
| 2021 AVG HOME VALUE | \$289,371 | \$299,958 | \$303,087 |
| 2026 AVG HOME VALUE | \$320,040 | \$331,417 | \$337,197 |
| 2021 MEDIAN AGE     | 38.0      | 40.0      | 39.3      |
| BUSINESSES          | 368       | 3,514     | 5,056     |
| EMPLOYEES