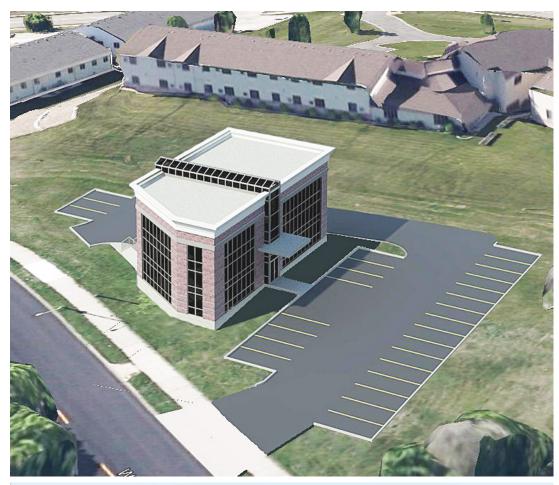

# GROUND LEASE HIGH VISIBILITY LOT IN NW BISMARCK

1133 WEST DIVIDE AVENUE I BISMARCK, ND



**LOT SIZE: 29,717 SF** 

15,605 SF +/- Inside Easements

### **PRICE**:

### \$1.29 PSF NNN Annual Lease Rate

#### **HIGHLIGHTS:**

- Owner will consider Build-To-Suit
- 2 Driveways Exist
- Water & Sewer Available
- Excellent Visibility on Divide Avenue
- High Traffic Counts
- Zoning: CG—Commercial

#### **STEVEN ILSE**

Business Brokerage Director Partner | Commercial REALTOR®

701.223.2450

steve@aspengrouprealestate.com

in



424 South 3rd Street, Suite 2 Bismarck, ND 58504 www.aspengrouprealestate.com

f ⊚ in



# GROUND LEASE 1133 WEST DIVIDE AVENUE I BISMARCK, ND

### **PROPOSED RENDERINGS**







## **GROUND LEASE**

1133 WEST DIVIDE AVENUE I BISMARCK, ND

## **PROPOSED SITE PLANS**





# GROUND LEASE 1133 WEST DIVIDE AVENUE 1 BISMARCK, ND



|                     | 1 MILE    | 3 MILE    | 5 MILE    |
|---------------------|-----------|-----------|-----------|
| 2021 POPULATION     | 8,367     | 61,897    | 100,256   |
| 2026 POPULATION     | 8,704     | 65,329    | 106,998   |
| 2021 HOUSEHOLDS     | 3,789     | 28,222    | 43,694    |
| 2026 HOUSEHOLDS     | 3,977     | 29,971    | 46,903    |
| 2021 AVG HH INCOME  | \$93,195  | \$86,969  | \$87,474  |
| 2026 AVG HH INCOME  | \$102,750 | \$95,414  | \$96,056  |
| 2021 AVG HOME VALUE | \$289,371 | \$299,958 | \$303,087 |
| 2026 AVG HOME VALUE | \$320,040 | \$331,417 | \$337,197 |
| 2021 MEDIAN AGE     | 38.0      | 40.0