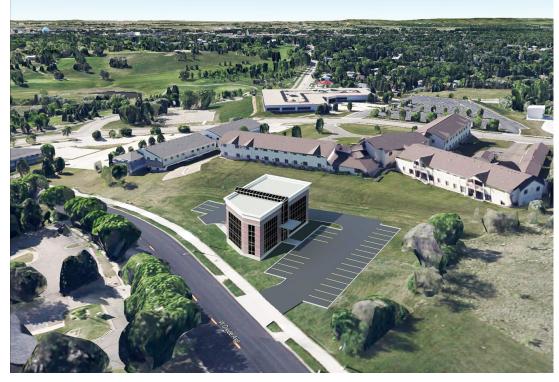

# GROUND LEASE HIGH VISIBILITY LOT IN NW BISMARCK

1133 WEST DIVIDE AVENUE I BISMARCK, ND



**LOT SIZE: 29,717 SF** 

15,605 SF +/- Inside Easements

### **PRICE**:

### \$1.29 PSF NNN Annual Lease Rate

#### **HIGHLIGHTS:**

- Owner will consider Build-To-Suit
- 2 Driveways Exist
- Water & Sewer Available
- Excellent Visibility on Divide Avenue
- High Traffic Counts
- Zoning: CG—Commercial

#### **STEVEN ILSE**

Business Brokerage Director Partner | Commercial REALTOR®

701.223.2450

steve@aspengrouprealestate.com

in



424 South 3rd Street, Suite 2 Bismarck, ND 58504 www.aspengrouprealestate.com

f ⊚ in



# GROUND LEASE 1133 WEST DIVIDE AVENUE I BISMARCK, ND

### **PROPOSED RENDERINGS**







## **GROUND LEASE**

1133 WEST DIVIDE AVENUE I BISMARCK, ND

## **PROPOSED SITE PLANS**





# GROUND LEASE 1133 WEST DIVIDE AVENUE 1 BISMARCK, ND



|                     | 1 MILE    | 3 MILE    | 5 MILE    |
|---------------------|-----------|-----------|-----------|
| 2021 POPULATION     | 8,367     | 61,897    | 100,256   |
| 2026 POPULATION     | 8,704     | 65,329    | 106,998   |
| 2021 HOUSEHOLDS     | 3,789     | 28,222    | 43,694    |
| 2026 HOUSEHOLDS     | 3,977     | 29,971    | 46,903    |
| 2021 AVG HH INCOME  | \$93,195  | \$86,969  | \$87,474  |
| 2026 AVG HH INCOME  | \$102,750 | \$95,414  | \$96,056  |
| 2021 AVG HOME VALUE | \$289,371 | \$299,958 | \$303,087 |
| 2026 AVG HOME VALUE | \$320,040 | \$331,417 | \$337,197 |
| 2021 MEDIAN AGE     | 38.0      | 40.0