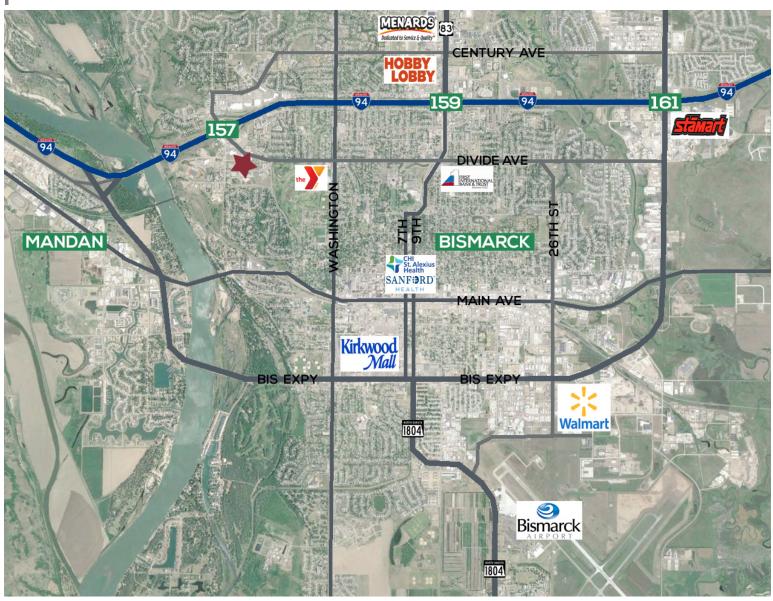

### **LOCATED NEAR**

| Interstate 94   | Bismarck State College | Dan's Supermarket  | Gateway to Science      | Goebel Pediatric Dentistry |
|-----------------|------------------------|--------------------|-------------------------|----------------------------|
| Turnpike Avenue | City Brew Coffee       | Proximal 50        | Race Day Oil Change     | Warford Orthodontics       |
| College Drive   | Century 21 Morrison    | Focus Chiropractic | Cenex                   | Hollevoet Orthodontics     |
| Schafer Street  | City Bew Coffee        | ICBND              | Hampton Inn             | Brend Dental               |
| Tyler Parkway   | Pinehurst Square       | ND Safety Council  | Home 2 Suites by Hilton | Aesthetic Dental Center    |

## **LOCATION MAP**

STEVEN ILSE
Business Brokerage Director | Partner | Commercial REALTOR®
701 222 2450