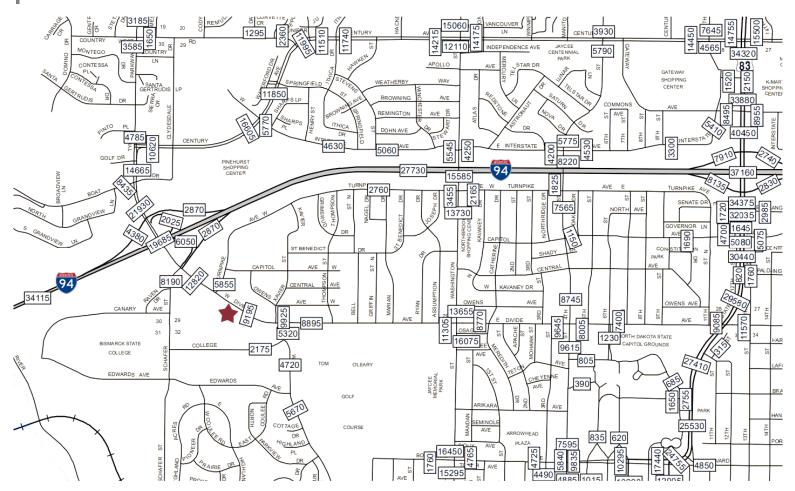

### TRAFFIC COUNTS

### **LOCATED NEAR**

| Interstate 94   | Bismarck State College | Dan's Supermarket  | Gateway to Science      | Goebel Pediatric Dentistry |
|-----------------|------------------------|--------------------|-------------------------|----------------------------|
| Turnpike Avenue | City Brew Coffee       | Proximal 50        | Race Day Oil Change     | Warford Orthodontics       |
| College Drive   | Century 21 Morrison    | Focus Chiropractic | Cenex                   | Hollevoet Orthodontics     |
| Schafer Street  | City Bew Coffee        | ICBND              | Hampton Inn             | Brend Dental               |
| Tyler Parkway   | Pinehurst Square       | ND Safety Council  | Home 2 Suites by Hilton | Aesthetic Dental Center    |