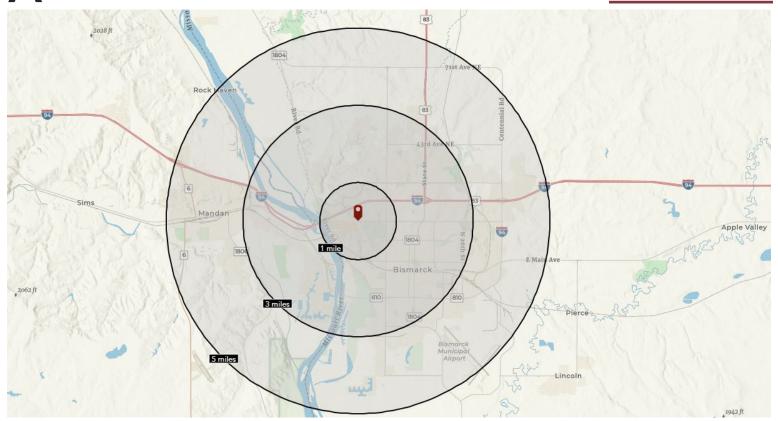

# GROUND LEASE 1133 WEST DIVIDE AVENUE 1 BISMARCK, ND

|                     | 1 MILE    | 3 MILE    | 5 MILE    |
|---------------------|-----------|-----------|-----------|
| 2021 POPULATION     | 8,367     | 61,897    | 100,256   |
| 2026 POPULATION     | 8,704     | 65,329    | 106,998   |
| 2021 HOUSEHOLDS     | 3,789     | 28,222    | 43,694    |
| 2026 HOUSEHOLDS     | 3,977     | 29,971    | 46,903    |
| 2021 AVG HH INCOME  | \$93,195  | \$86,969  | \$87,474  |
| 2026 AVG HH INCOME  | \$102,750 | \$95,414  | \$96,056  |
| 2021 AVG HOME VALUE | \$289,371 | \$299,958 | \$303,087 |
| 2026 AVG HOME VALUE | \$320,040 | \$331,417 | \$337,197 |
| 2021 MEDIAN AGE     | 38.0      | 40.0      | 39.3      |
| BUSINESSES          | 368       | 3,514     | 5,056     |
| EMPLOYEES           | 5,442     | 55,124    | 74,752    |

Source: ESRI. Based on 1133 W Divide Avenue, Bismarck, ND.

## **LOCATION MAP**

STEVEN ILSE
Business Brokerage Director | Partner | Commercial REALTOR®
701 222 2450