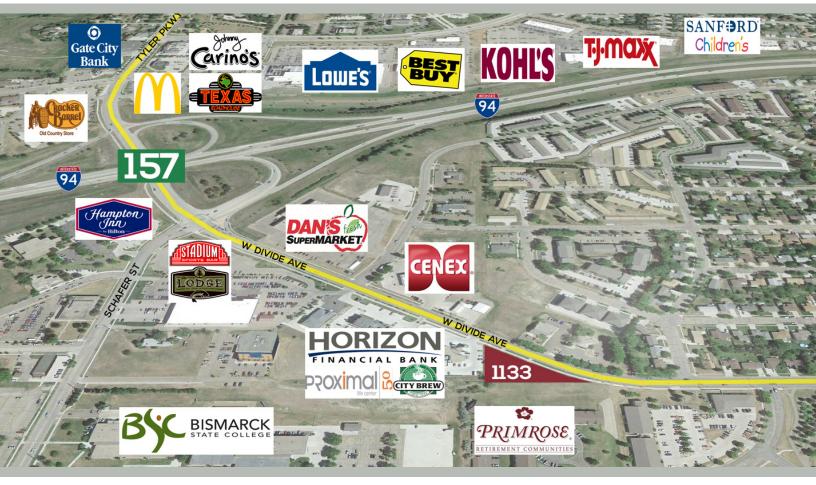

### **LOCATED NEAR**

| Interstate 94   | Bismarck State College | Dan's Supermarket  | Gateway to Science      | Goebel Pediatric Dentistry |
|-----------------|------------------------|--------------------|-------------------------|----------------------------|
| Turnpike Avenue | City Brew Coffee       | Proximal 50        | Race Day Oil Change     | Warford Orthodontics       |
| College Drive   | Century 21 Morrison    | Focus Chiropractic | Cenex                   | Hollevoet Orthodontics     |
| Schafer Street  | City Bew Coffee        | ICBND              | Hampton Inn             | Brend Dental               |
| Tyler Parkway   | Pinehurst Square       | ND Safety Council  | Home 2 Suites by Hilton | Aesthetic Dental Center    |

## **LOCATION MAP**

STEVEN ILSE
Business Brokerage Director | Partner | Commercial REALTOR®
701 222 2450