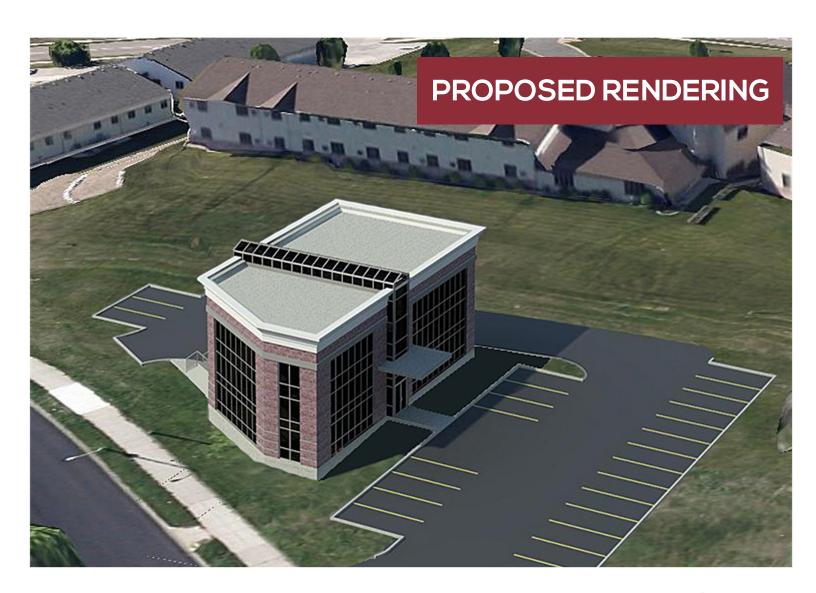

MENT LOT

1133 WEST DIVIDE AVENUE I BISMARCK, ND



**LOT SIZE: 29,717 SF** 

15,605 SF +/- Inside Easements

#### PRICE:

\$12.00 PSF | \$356,604.00

#### **HIGHLIGHTS:**

- Zoning: CG—Commercial
- 2 Driveways Exist
- Water & Sewer Available
- Excellent Visibility on Divide Avenue
- High Traffic Counts

#### STEVEN ILSE

**Business Brokerage Director** Partner | Commercial REALTOR®

701.223.2450

steve@aspengrouprealestate.com





424 South 3rd Street, Suite 2 Bismarck, ND 58504 www.aspengrouprealestate.com

 $\odot$  in



# FOR SALE 1133 WEST DIVIDE AVENUE I BISMARCK, ND

### **PROPERTY DETAILS**

PID#: 0822-001-001

Legal: Lot 1, Block 1, Prairie Hills 6th Addition

Lot Size: 29,717 SF 2021 Taxes: \$2,265.66

Specials: \$514.54 Installment; \$1,893.88 Balance

Zoned: CG - Commercial



#### **STEVEN ILSE**

Business Brokerage Director | Partner | Commercial REALTOR®

701.223.2450 STEVE@ASPENGROUPREALESTATE.COM





# FOR SALE 1133 WEST DIVIDE AVENUE 1 BISMARCK, ND



|                     | 1 MILE    | 3 MILE    | 5 MILE    |
|---------------------|-----------|-----------|-----------|
| 2021 POPULATION     | 8,367     | 61,897    | 100,256   |
| 2026 POPULATION     | 8,704     | 65,329    | 106,998   |
| 2021 HOUSEHOLDS     | 3,789     | 28,222    | 43,694    |
| 2026 HOUSEHOLDS     | 3,977     | 29,971    | 46,903    |
| 2021 AVG HH INCOME  | \$93,195  | \$86,969  | \$87,474  |
| 2026 AVG HH INCOME  | \$102,750 | \$95,414  | \$96,056  |
| 2021 AVG HOME VALUE | \$289,371 | \$299,958 | \$303,087 |
| 2026 AVG HOME VALUE | \$320,040 | \$331,417 | \$337,197 |
| 2021 MEDIAN