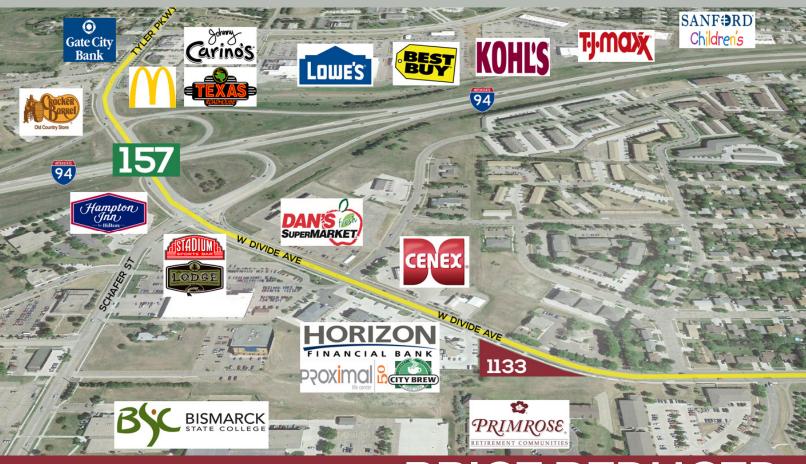

#### **LOCATED NEAR**

| Interstate 94   | Bismarck State College | Dan's Supermarket  | Gateway to Science      | Goebel Pediatric Dentistry |
|-----------------|------------------------|--------------------|-------------------------|----------------------------|
| Turnpike Avenue | City Brew Coffee       | Proximal 50        | Race Day Oil Change     | Warford Orthodontics       |
| College Drive   | Century 21 Morrison    | Focus Chiropractic | Cenex                   | Hollevoet Orthodontics     |
| Schafer Street  | City Bew Coffee        | ICBND              | Hampton Inn             | Brend Dental               |
| Tyler Parkway   | Pinehurst Square       | ND Safety Council  | Home 2 Suites by Hilton | Aesthetic Dental Center    |

### **LOCATION MAP**

**STEVEN ILSE** 

Business Brokerage Director | Partner | Commercial REALTOR®

701.223.2450