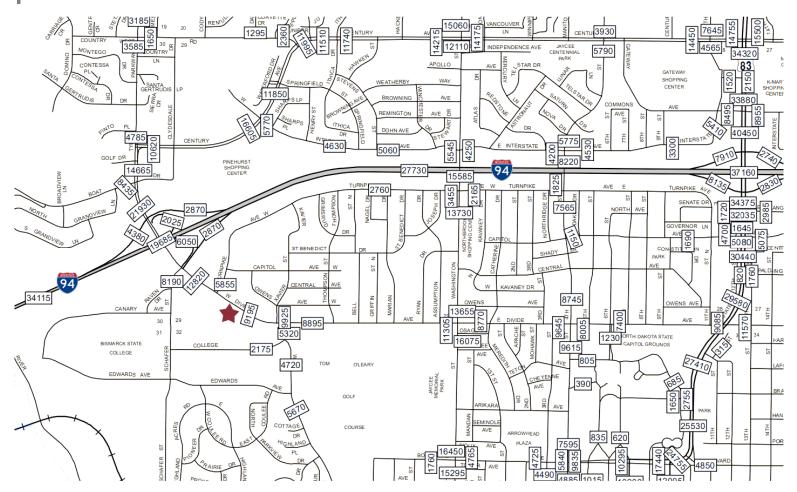

POPULATION     | 8,367     | 61,897    | 100,256   |
| 2026 POPULATION     | 8,704     | 65,329    | 106,998   |
| 2021 HOUSEHOLDS     | 3,789     | 28,222    | 43,694    |
| 2026 HOUSEHOLDS     | 3,977     | 29,971    | 46,903    |
| 2021 AVG HH INCOME  | \$93,195  | \$86,969  | \$87,474  |
| 2026 AVG HH INCOME  | \$102,750 | \$95,414  | \$96,056  |
| 2021 AVG HOME VALUE | \$289,371 | \$299,958 | \$303,087 |
| 2026 AVG HOME VALUE | \$320,040 | \$331,417 | \$337,197 |
| 2021 MEDIAN AGE     | 38.0      | 40.0      | 39.3      |
| BUSINESSES          | 368       | 3,514     | 5,056     |
| EMPLOYEES           | 5,442     | 55,124    | 74,752    |

Source: ESRI. Based on 1133 W Divide Avenue, Bismarck, ND.



## **FOR SALE**

#### 1133 WEST DIVIDE AVENUE I BISMARCK, ND

#### TRAFFIC COUNTS



#### Build your own facility in this high-traffic area of NW Bismarck!

#### **LOCATED NEAR**

| Interstate 94   | Bismarck State College | Dan's Supermarket  | Gateway to Science      | Goebel Pediatric Dentistry |
|-----------------|------------------------|--------------------|-------------------------|----------------------------|
| Turnpike Avenue | City Brew Coffee       | Proximal 50        | Race Day Oil Change     | Warford Orthodontics       |
| College Drive   | Century 21 Morrison    | Focus Chiropractic | Cenex                   | Hollevoet Orthodontics     |
| Schafer Street  | City Bew Coffee        | ICBND              | Hampton Inn             | Brend Dental               |
| Tyler Parkway   | Pinehurst Square       | ND Safety Council  | Home 2 Suites by Hilton | Aesthe