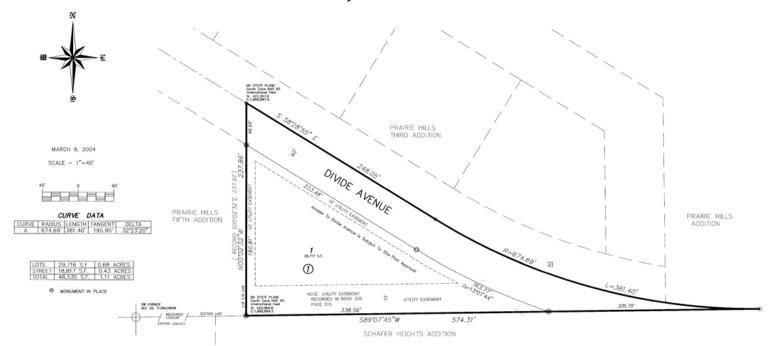

#### PRAIRIE HILLS SIXTH ADDITION

PART OF THE S1/2 OF THE SE1/4 OF THE SW1/4, SECTION 29, T. 139 N., R. 80 W. BISMARCK, NORTH DAKOTA

### **PROPERTY DETAILS**

PID#: 0822-001-001

Legal: Lot 1, Block 1, Prairie Hills 6th Addition

Lot Size: 29,717 SF 2021 Taxes: \$2,265.66

Specials: \$514.54 Installment; \$1,893.88 Balance

Zoned: CG - Commercial

### **FOR SALE** NW BISMARCK DEVELOPMENT LOT

1133 WEST DIVIDE AVENUE I BISMARCK, ND

**LOT SIZE: 29,717 SF** 

15,605 SF +/- Inside Easements