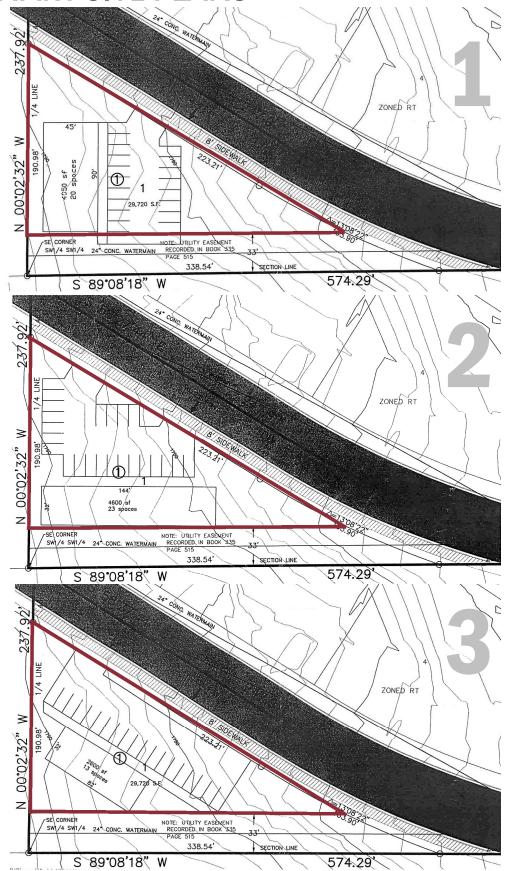

Orthodontics       |
| College Drive   | Century 21 Morrison    | Focus Chiropractic | Cenex                   | Hollevoet Orthodontics     |
| Schafer Street  | City Bew Coffee        | ICBND              | Hampton Inn             | Brend Dental               |
| Tyler Parkway   | Pinehurst Square       | ND Safety Council  | Home 2 Suites by Hilton | Aesthetic Dental Center    |



Business Brokerage Director | Partner | Commercial REALTOR®

701.223.2450 STEVE@ASPENGROUPREALESTATE.COM





# FOR SALE 1133 WEST DIVIDE AVENUE I BISMARCK, ND

#### PRAIRIE HILLS SIXTH ADDITION

PART OF THE S1/2 OF THE SE1/4 OF THE SW1/4, SECTION 29, T. 139 N., R. 80 W. BISMARCK, NORTH DAKOTA



#### **STEVEN ILSE**







## FOR SALE

#### 1133 WEST DIVIDE AVENUE I BISMARCK, ND

### PRELIMINARY SITE PLANS





## **FOR SALE**

#### 1133 WEST DIVIDE AVENUE I BISMARCK, ND

### **LOCATION MAP**





**STEVEN ILSE** 

Business Brokerage Director | Partner | Commercial REALTOR®

701.223.2450