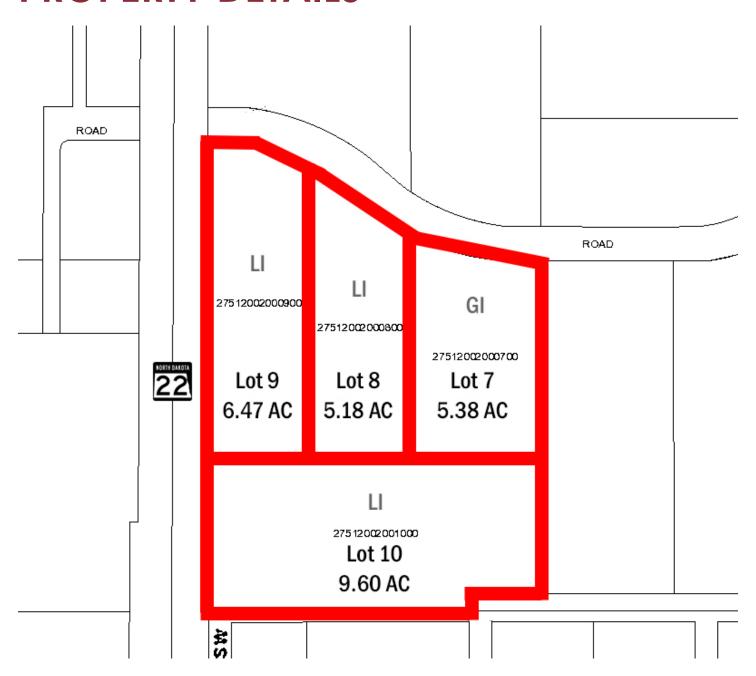

### **PROPERTY DETAILS**

#### 11082 32E St SW | DICKINSON, ND

**Parcel ID:** 27-5120-02000-700

Legal Description: GREAT LAKES 1ST SUB L7 B2 15-140-96 5.38 ACRES

**Lot Size:** 5.38 Acres | 234,353 SF **Zoning:** Gl—General Industrial

#### 11090 32E St SW | DICKINSON, ND

Parcel ID: 27-5120-02000-800

Legal Description: GREAT LAKES 1ST SUB L8 B2 15-140-96 5.18 ACRES

**Lot Size:** 5.18 Acres | 225,641 SF **Zoning:** LI—Limited Industrial

#### 3230 HWY 22 | DICKINSON, ND

Parcel ID: 27-5120-02000-900

Legal Description: GREAT LAKES 1ST SUB L9 B2 15-140-96 6.47 ACRES

**Lot Size:** 6.47 Acres | 281,833 SF **Zoning:** LI—Limited Industrial

2023 Taxes: \$1,353.51

#### ADDRESS TBD | DICKINSON, ND

Parcel ID: 27-5120-02001-000

Legal Description: GREAT LAKES 1ST SUB L10 B2 15-140-96 9.6 ACRES

Lot Size: 9.60 Acres | 418,176 SF Zoning: LI—Limited Industrial

**2023 Taxes:** \$1,687.03