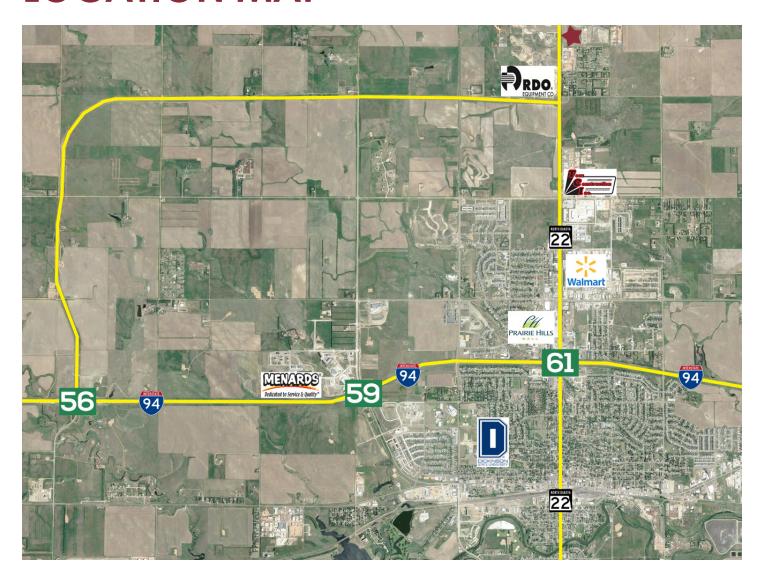

22 | DICKINSON, ND

Parcel ID: 27-5120-02000-900

Legal Description: GREAT LAKES 1ST SUB L9 B2 15-140-96 6.47 ACRES

**Lot Size:** 6.47 Acres | 281,833 SF **Zoning:** LI—Limited Industrial

2023 Taxes: \$1,353.51

**Special Assessments:** None at this time.

**Price:** \$3.50 PSF | \$986,415.50

#### ADDRESS TBD | DICKINSON, ND

Parcel ID: 27-5120-02001-000

Legal Description: GREAT LAKES 1ST SUB L10 B2 15-140-96 9.6 ACRES

Lot Size: 9.60 Acres | 418,176 SF Zoning: LI—Limited Industrial

**2023 Taxes:** \$1,687.03

**Special Assessments:** None at this time.

**Price:** \$3.25 PSF | \$1,359,072.00



NORTH DICKINSON INDUSTRIAL LOTS 11082 32E STREET SW | DICKINSON, ND

### **PROPERTY DETAILS**





# NORTH DICKINSON INDUSTRIAL LOTS 11082 32E STREET SW | DICKINSON, ND

## **LOCATION MAP**