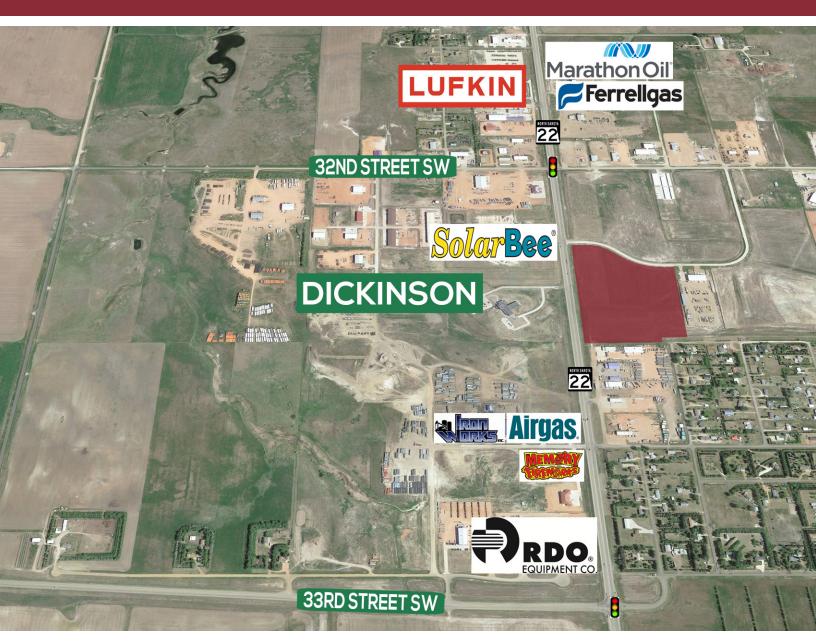

NORTH DICKINSON INDUSTRIAL LOTS 11082 32E STREET SW | DICKINSON, ND

### **HIGHLIGHTS:**

- ZONING: GI & LI
- Adjacent to ND Hwy 22

701.223.2450