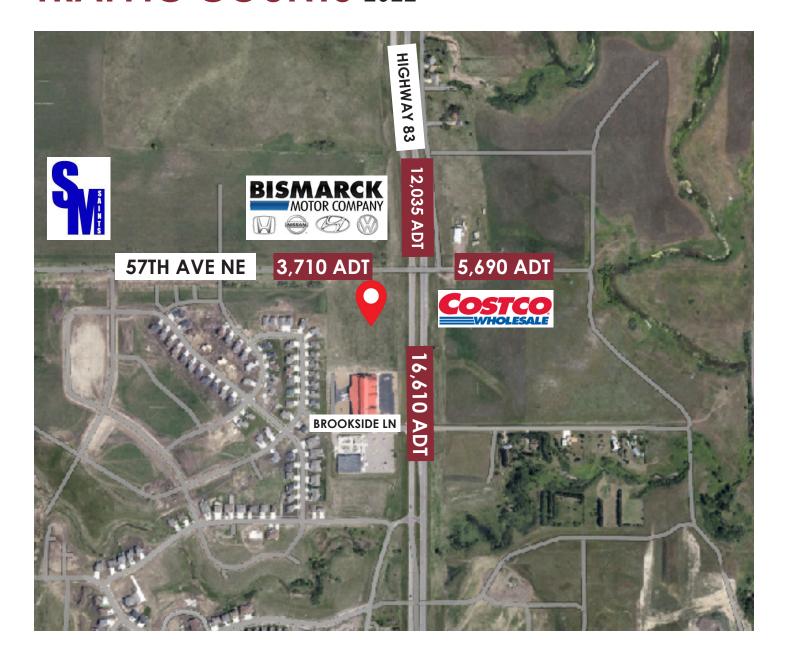

## TRAFFIC COUNTS 2022

HIGHWAY 83 RETAIL PAD SITES 1101 57TH AVENUE NE | BISMARCK, ND

## TRAFFIC COUNTS 2022