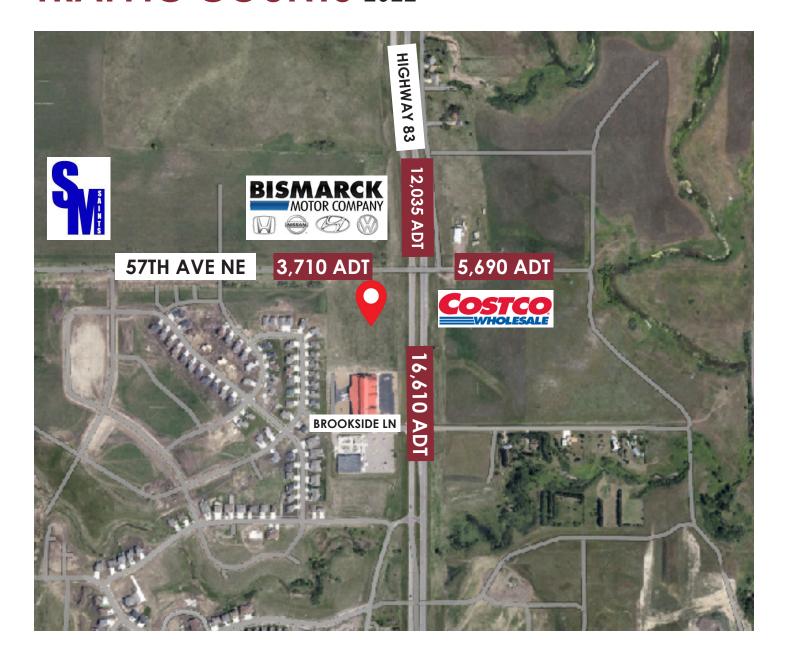

## TRAFFIC COUNTS 2022

HIGHWAY 83 RETAIL PAD SITES 1101 57TH AVENUE NE | BISMARCK, ND

## TRAFFIC COUNTS 2022

#### **HIGHLIGHTS:**

- See Preliminary Concept on the next page for lot sizes & pricing!
- In the Heart of Bismarck's new retail corridor
- Fantastic corner lot visibility along Hwy 83 & 57th Ave!
- Reciprocal access easement with Furniture Row
- Zoning: CG Commercial
- Located across from Costco, near Furniture Row, Tractor Supply, Ale Works, Bismarck Motor Company, & St. Mary's Central High School