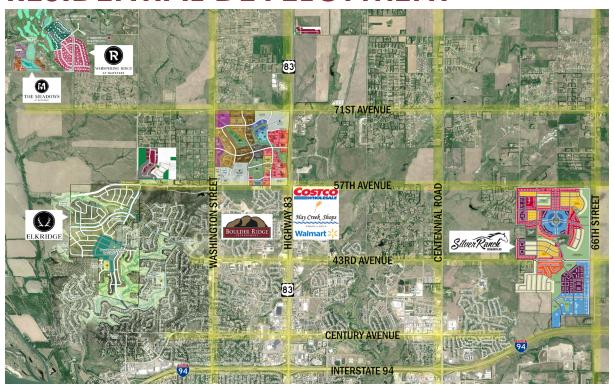

2        |
| 2028 HOUSEHOLDS                   | 16,250        | 33,677        | 56,833        |
| 2023 AVERAGE<br>HOUSEHOULD INCOME | \$77,607      | \$67,549      | \$71,868      |
| 2028 AVERAGE<br>HOUSEHOLD INCOME  | Not Available | Not Available | Not Available |
| 2023 AVERAGE HOME<br>VALUE        | \$322,963     | \$291,841     | \$285,769     |
| 2028 AVERAGE HOME<br>VALUE        | \$333,172     | \$303,264     | \$298,066     |
| 2023 MEDIAN AGE                   | 40.4          | 39.6          | 39.4          |
| BUSINESSES                        | 1,354         | 3,941         | 5,555         |
| EMPLOYEES                         | 21,293        | 62,549        | 79,807        |







HIGHWAY 83 RETAIL PAD SITES 1101 57TH AVENUE NE | BISMARCK, ND

#### RESIDENTIAL DEVELOPMENT



#### **HOUSING PROFILE - 3 MILE RADIUS**

| OCCUPANCY             | 2023   | 2028   |
|-----------------------|--------|--------|
| TOTAL HOUSING UNITS   | 15,802 | 16,250 |
| OWNERS                | 10,074 | 10,539 |
| RENTERS               | 4,830  | 4,802  |
| UNITS BY VALUE        | 2023   | 2028   |
| \$300,000 - \$399,999 | 3,301  | 3,607  |
| \$400,000 - \$499,999 | 1,221  | 1,334  |
| \$500,000+            | 1,271  | 1,522  |







HIGHWAY 83 RETAIL PAD SITES 1101 57TH AVENUE NE | BISMARCK, ND

#### IN THE AREA

**DINING | HOSPITALITY** 





















SHOPPING | RETAIL



























#### OFFICE | BANKING | MEDICAL















#### **COMMUNITY | RECREATION**















HIGHWAY 83 RETAIL PAD SITES 1101 57TH AVENUE NE | BISMARCK, ND

#### **NEIGHBORHOOD A