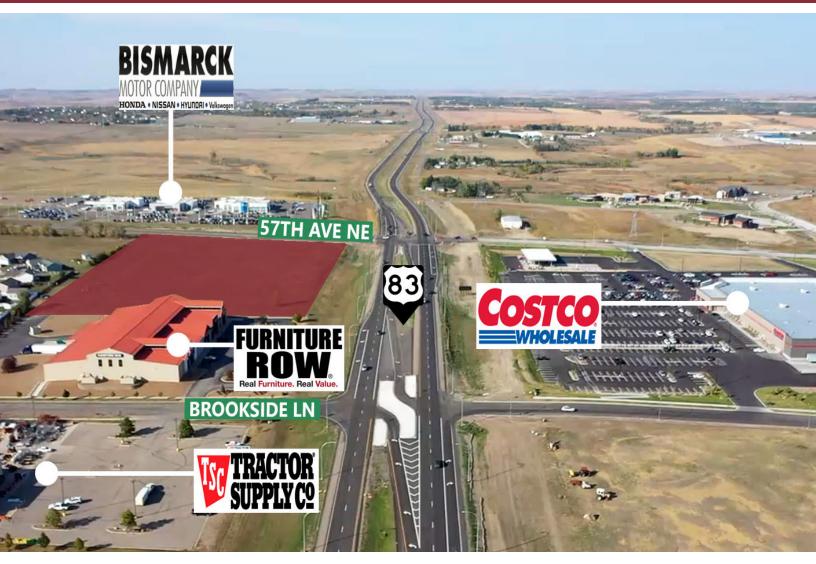

#### **HIGHLIGHTS:**

- See Preliminary Concept on the next page for lot sizes & pricing!
- In the Heart of Bismarck's new retail corridor
- Fantastic corner lot visibility along Hwy 83 & 57th Ave!
- Reciprocal access easement with Furniture Row
- Zoning: CG Commercial
- Located across from Costco, near Furniture Row, Tractor Supply, Ale Works, Bismarck Motor Company, & St. Mary's Central High School

#### **NEIGHBORHOOD AERIAL**

- Bismarck Motor Company
- **2** Furniture Row
- **3** Tractor Supply
- 4 Ale Works
- **5** Tires Plus
- **6** Skyzone
- 7 costco
- 8 T-Mobile Aspen Dental
- Mattress Firm Sleep Number AT&T Verizon Pancheros

- Ross Dress for Less
  Maurices
- 11 Kirkland's Star Nails
- 12 Dollor Tree Pizza Ranch X-Golf
- 13 Dick's Sporting Goods
- 14 Michael's Ulta Beauty
- 15 Walmart
- 16 America's Mattress Gamestop

- 17 Starion Bank
- 18 Once Upon a Child
  Dunn Brothers Coffee
- **19** Wingate by Wyndham
- 20 Saźon
- 21 Charras & Tequila
- **22** Buffalo Wings & Rings