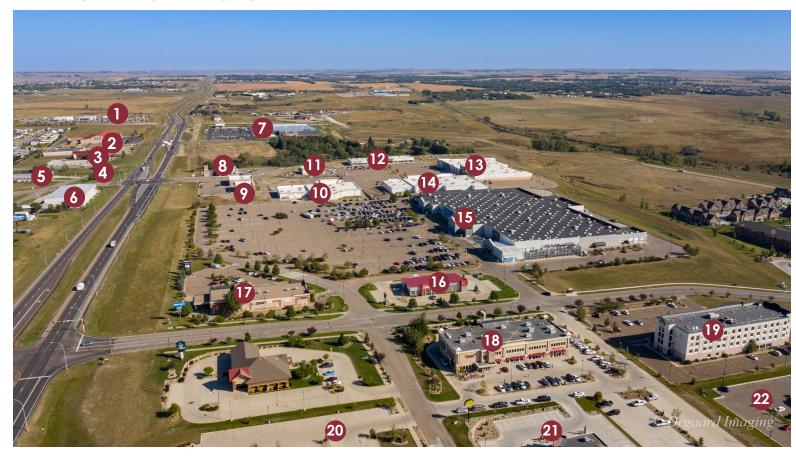

#### **NEIGHBORHOOD AERIAL - FACING SOUTH**

HIGHWAY 83 RETAIL PAD SITES 1101 57TH AVENUE NE | BISMARCK, ND

#### **NEIGHBORHOOD AERIAL**

- Bismarck Motor Company
- **2** Furniture Row
- **3** Tractor Supply
- 4 Ale Works
- **5** Tires Plus
- **6** Skyzone
- 7 costco
- 8 T-Mobile Aspen Dental
- Mattress Firm Sleep Number AT&T Verizon Pancheros

- Ross Dress for Less
  Maurices
- 11 Kirkland's Star Nails
- 12 Dollor Tree Pizza Ranch X-Golf
- 13 Dick's Sporting Goods
- 14 Michael's Ulta Beauty
- 15 Walmart
- 16 America's Mattress Gamestop

- 17 Starion Bank
- 18 Once Upon a Child
  Dunn Brothers Coffee
- **19** Wingate by Wyndham
- 20 Saźon
- 21 Charras & Tequila
- **22** Buffalo Wings & Rings