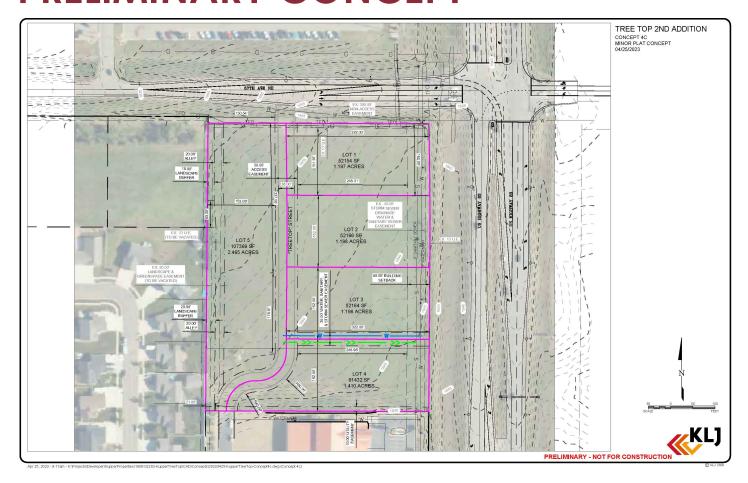

## PRELIMINARY CONCEPT

HIGHWAY 83 RETAIL PAD SITES 1101 57TH AVENUE NE | BISMARCK, ND

#### LOT SIZE:

1.2 - 2.5 ACRE LOTS

#### PRICE:

\$22.00 - \$30.00 PSF

Mathew Reichert

Broker | Partner | CCIM

701.223.2450
matt@aspengrouprealestate.com