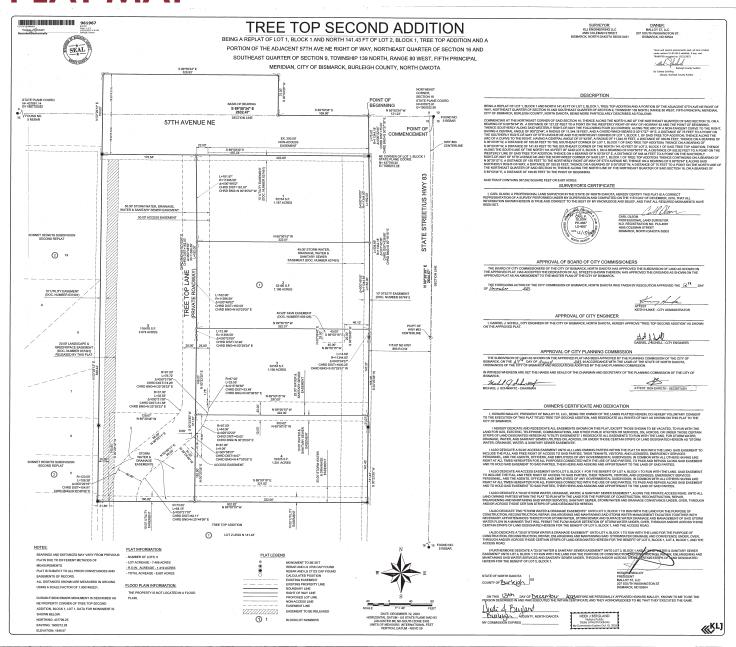

## **PLAT MAP**

HIGHWAY 83 RETAIL PAD SITES 1101 57TH AVENUE NE | BISMARCK, ND

### **PROPERTY DETAILS**

PID#: 1500-001-001

Legal: TREE TOP ADDITION Block: 1 LOT 1 & NORTH 141.43' O

Lot Size: 325,178 SF (7.47 Acres)

Zoning: CG - Commercial 2023 Taxes: \$39,850.01

Special Assessments: \$14,032.39 Installment; \$79,085.98 Remaining Balance