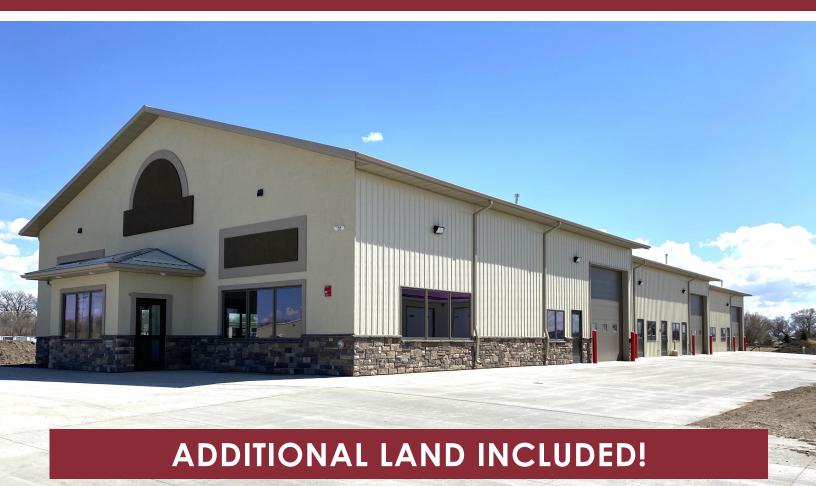

INVESTMENT PROPERTY OFF MEMORIAL HWY 1100 32ND AVE SE | MANDAN, ND

#### **HIGHLIGHTS:**

- BUILDING IS 100% LEASED!
- Multiple Units
- Each unit has its own entrance
- (5) 14'x14' Overhead Doors
- 3 Phase Power
- 18' Sidewalls
- Radiant Heat
- Floor Drains
- Sprinkler System
- Concrete Parking Lot

### PROPERTY INFORMATION

PID#: 656137525

LEGAL DESCRIPTION: SUBDIV:MIDWAY 15TH ADDN REPLAT L 2-3 B 1 LOT:3 BLK:1 (12063)

PROPERTY ADDRESS: 1100 32nd Ave SE, Mandan ND 58554

LOT SIZE: 1.35 Acres

BUILDING SIZE: 10,696 SF