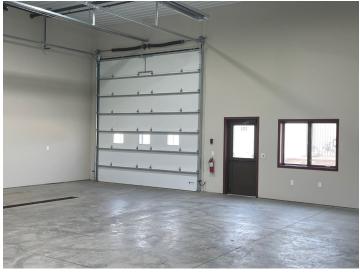

# **PROPERTY PHOTOS**

INVESTMENT PROPERTY OFF MEMORIAL HWY 1100 32ND AVE SE | MANDAN, ND

#### **HIGHLIGHTS:**

- BUILDING IS 100% LEASED!
- Multiple Units
- Each unit has its own entrance
- (5) 14'x14' Overhead Doors
- 3 Phase Power
- 18' Sidewalls
- Radiant Heat
- Floor Drains
- Sprinkler System
- Concrete Parking Lot