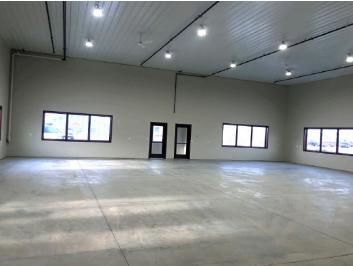

# **PROPERTY PHOTOS**

INVESTMENT PROPERTY OFF MEMORIAL HWY 1100 32ND AVE SE | MANDAN, ND

#### **HIGHLIGHTS:**

- BUILDING IS 100% LEASED!
- Multiple Units
- Each unit has its own entrance
- (5) 14'x14' Overhead Doors
- 3 Phase Power
- 18' Sidewalls
- Radiant Heat
- Floor Drains
- Sprinkler System
- Concrete Parking Lot