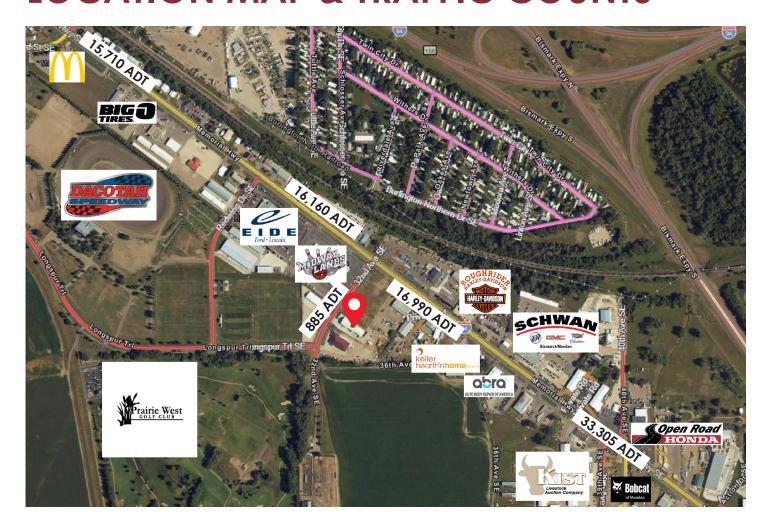

SUBDIV:MIDWAY 15TH ADDN REPLAT L 2-3 B 1 LOT:3 BLK:1 (12063)

PROPERTY ADDRESS: 1100 32nd Ave SE, Mandan ND 58554

LOT SIZE: 1.35 Acres

BUILDING SIZE: 10,696 SF

**ZONING:** CC - Commercial/Light Industrial Transition

2024 TAXES: \$17,786.64

SPECIAL ASSESSMENTS: None at this time





INVESTMENT PROPERTY OFF MEMORIAL HWY 1100 32ND AVE SE | MANDAN, ND

# **PROPERTY PHOTOS**











INVESTMENT PROPERTY OFF MEMORIAL HWY 1100 32ND AVE SE | MANDAN, ND

# **FLOOR PLAN**

NOTES:

18' TALL SHOP WALLS
10' TALL ENTRY WALLS
2X8 EXTERIOR WALLS
2X6 DIVIDING WALLS

TOTAL AREA 10,696.0 SQ FT.



INVESTMENT PROPERTY OFF MEMORIAL HWY 1100 32ND AVE SE | MANDAN, ND

# PROPOSED SECOND BUILDING





INVESTMENT PROPERTY OFF MEMORIAL HWY 1100 32ND AVE SE | MANDAN, ND

# **LOCATION MAP & TRAFFIC COUNTS**