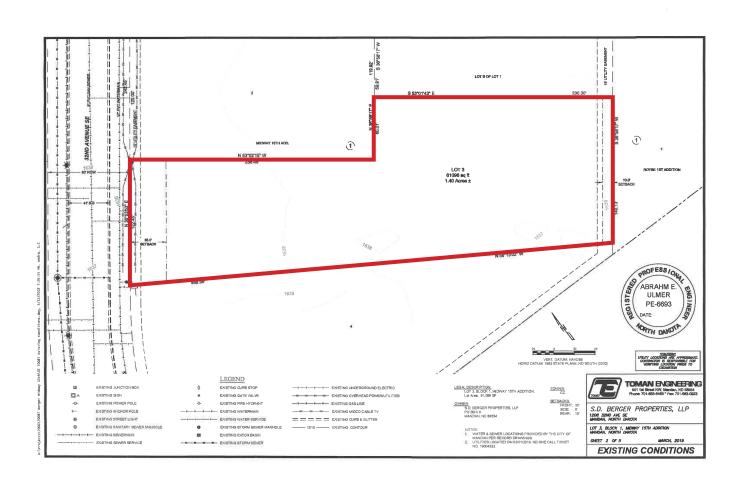

### PROPERTY INFORMATION

PID#: 656137525

LEGAL DESCRIPTION: SUBDIV:MIDWAY 15TH ADDN REPLAT L 2-3 B 1 LOT:3 BLK:1 (12063)

PROPERTY ADDRESS: 1100 32nd Ave SE, Mandan ND 58554

LOT SIZE: 1.35 Acres

BUILDING SIZE: 10,696 SF

**ZONING:** CC - Commercial/Light Industrial Transition

2024 TAXES: \$17,786.64

SPECIAL ASSESSMENTS: None at this time

INVESTMENT PROPERTY OFF MEMORIAL HWY 1100 32ND AVE SE | MANDAN, ND