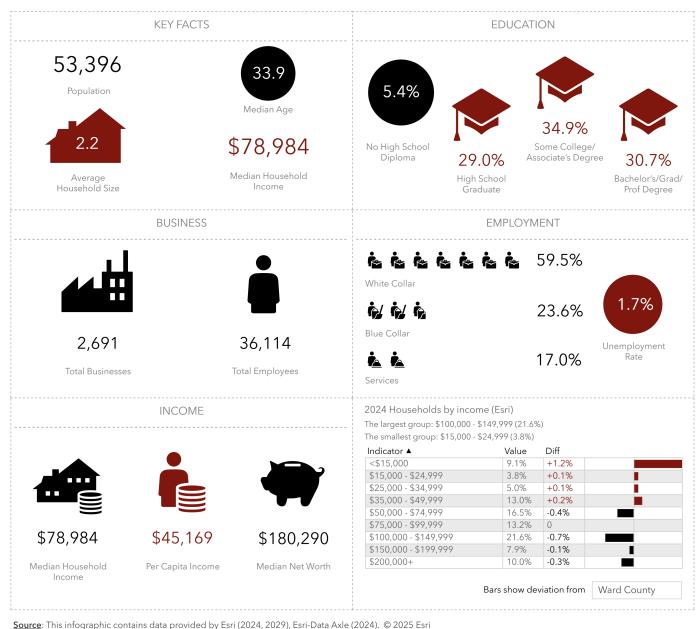

# **DEMOGRAPHICS** 5 MILES

<u>Source</u>: This intographic contains data provided by Esri (2024, 2029), Esri-Data Axie (2024).  $\odot$  2025 Esri

TOWN & COUNTRY CENTER RETAIL SPACE 1015 S BROADWAY | MINOT, ND