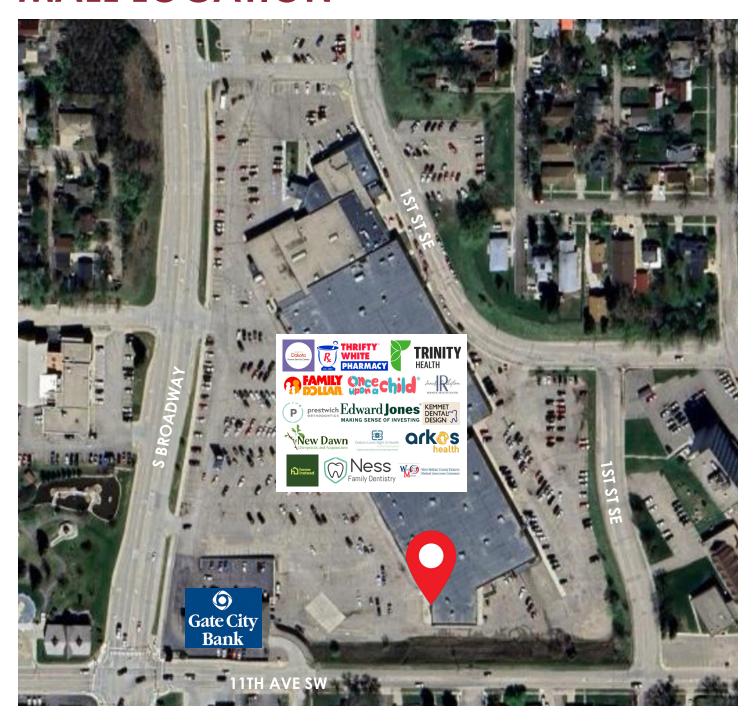

nk & Trust North Star Community Credit Union Cornerstone Bank First Western Bank Town & Country Credit Union Bremer Bank Freedom Financial Group OneMain Financial Legacy Financial Partners

#### Health/Medical

Minot Health Clinic CHI St. Alexius Health Legacy Health Clinic Trinity Health - Medical Arts Ness Family Dentistry Kemmet Dental Design **Prestwich Orthodontics** Broadway Family Dentistry New Dawn Chiropractic Active Body Chiropractic Mid-Town Chiropractic

#### Community/Recreation

Roosevelt Park Zoo Scandinavian Heritage Park Magic City Discovery Center Dakota Territory Air Museum MAYSA Arena Pioneer Village Museum Railroad Museum Taube Museum of Art Northwest Art Center North Dakota State Fair



TOWN & COUNTRY CENTER RETAIL SPACE 1015 S BROADWAY | MINOT, ND

# MALL LOCATION





TOWN & COUNTRY CENTER RETAIL SPACE 1015 S BROADWAY | MINOT, ND

## **LOCATION MAP**