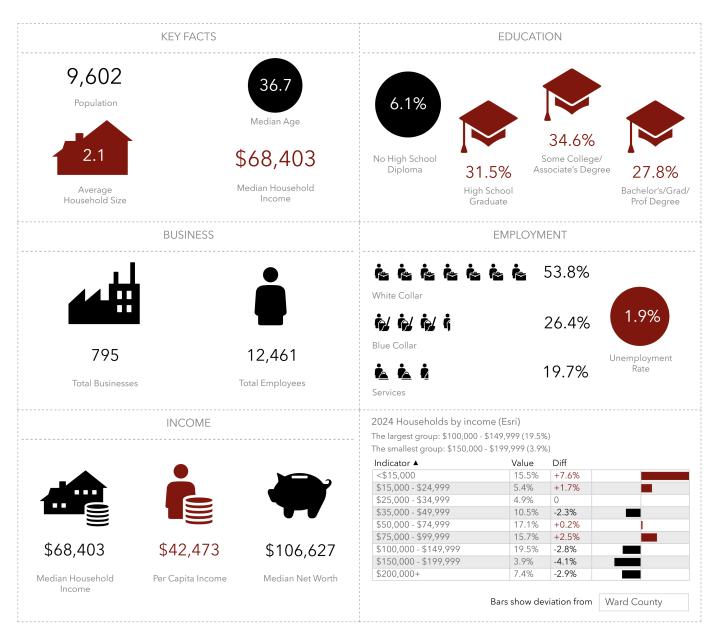

## **DEMOGRAPHICS 1 MILE**

Source: This infographic contains data provided by Esri (2024, 2029), Esri-Data Axle (2024). © 2025 Esri

TOWN & COUNTRY CENTER RETAIL SPACE 1015 S BROADWAY | MINOT, ND