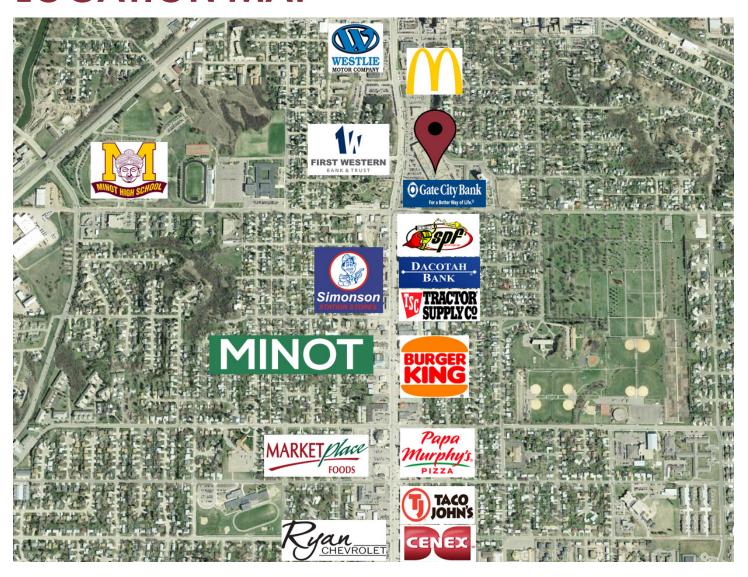

ountry Credit Union Bremer Bank Freedom Financial Group OneMain Financial Legacy Financial Partners

#### Health/Medical

Minot Health Clinic CHI St. Alexius Health Legacy Health Clinic Trinity Health - Medical Arts Ness Family Dentistry Kemmet Dental Design **Prestwich Orthodontics** Broadway Family Dentistry New Dawn Chiropractic Active Body Chiropractic Mid-Town Chiropractic

#### Community/Recreation

Roosevelt Park Zoo Scandinavian Heritage Park Magic City Discovery Center Dakota Territory Air Museum MAYSA Arena Pioneer Village Museum Railroad Museum Taube Museum of Art Northwest Art Center North Dakota State Fair



TOWN & COUNTRY CENTER RETAIL SPACE 1015 S BROADWAY | MINOT, ND

# MALL LOCATION





TOWN & COUNTRY CENTER RETAIL SPACE 1015 S BROADWAY | MINOT, ND

## **LOCATION MAP**