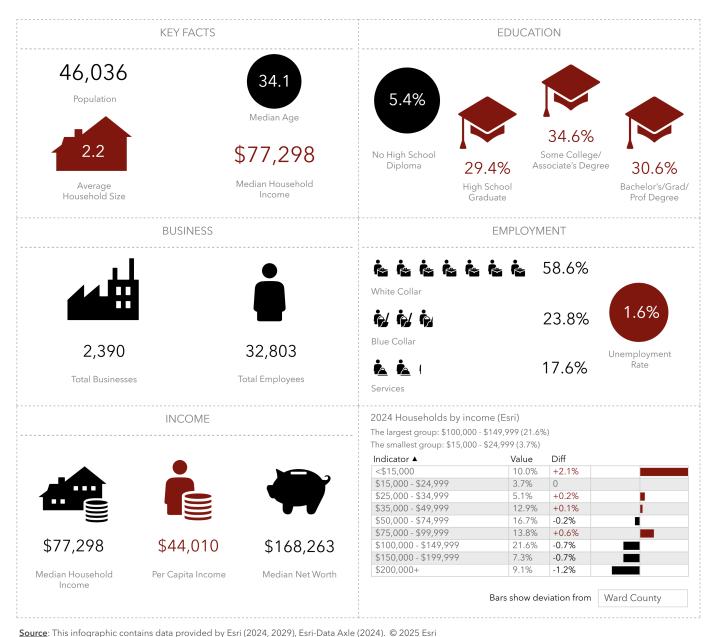

## **DEMOGRAPHICS 3 MILES**

<u>Source</u>: This infographic contains data provided by Esri (2024, 2029), Esri-Data Axie (2024). © 2025 Esr

TOWN & COUNTRY CENTER RETAIL SPACE 1015 S BROADWAY | MINOT, ND