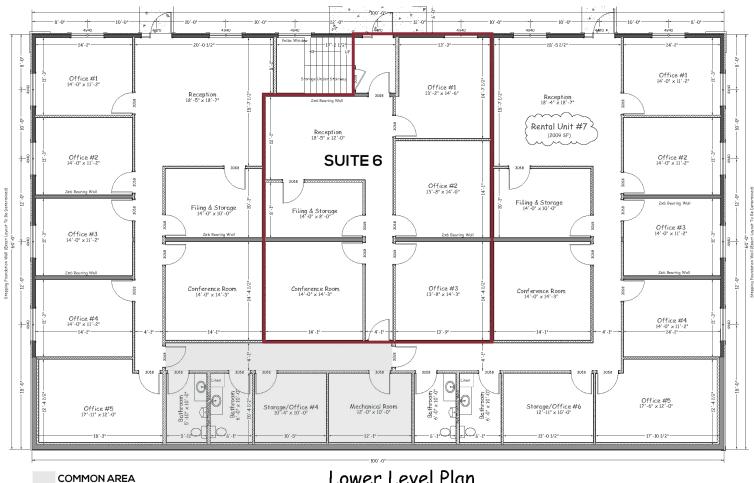

#### **SPACE AVAILABLE:** SUITE 6 | 1,580 SF

**PRICE:** \$15.50 + \$5.50 CAM

### **HIGHLIGHTS:**

- Reception Area
- 3 Private Offices
- Conference Room
- Storage Room
- Common Area Restrooms
- Private Outside Entry
- Great North Bismarck location off Washington Street.





## Scott Ritter

Broker Associate | Partner Commercial Realtor® 701.223.2450 scott@aspengrouprealestate.com

#### 424 S 3rd Street, Suite 2 | Bismarck, ND | WWW.ASPENGROUPREALESTATE.COM



# **FLOOR PLAN**



Lower Level Plan







# **ADDITIONAL PICTURES**





#### **Scott Ritter**

Broker Associate | Partner Commercial Realtor®

701.223.2450 scott@aspengrouprealestate.com





## LOCATION MAP





#### **Scott Ritter**

Broker Associate | Partner Commercial Realtor®

701.223.2450 scott@aspengrouprealestate.com