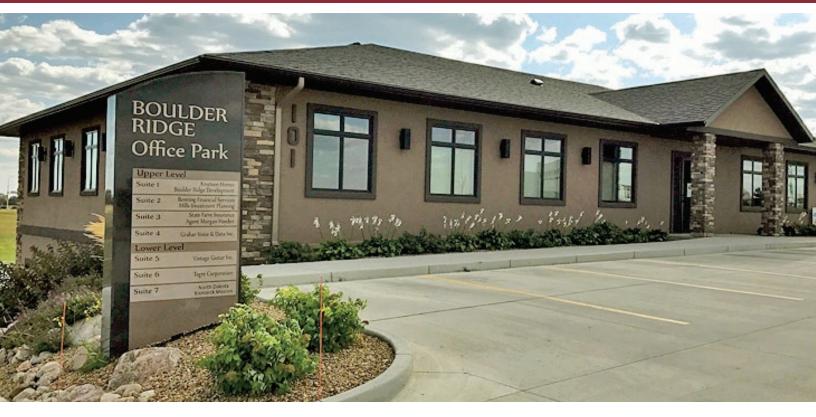

#### **SPACE AVAILABLE:** SUITE 6 | 1,580 SF

**PRICE:** \$15.50 + \$5.50 CAM

### **HIGHLIGHTS:**

- Reception Area
- 3 Private Offices
- Conference Room
- Storage Room
- Common Area Restrooms
- Private Outside Entry
- Great North Bismarck location off Washington Street.