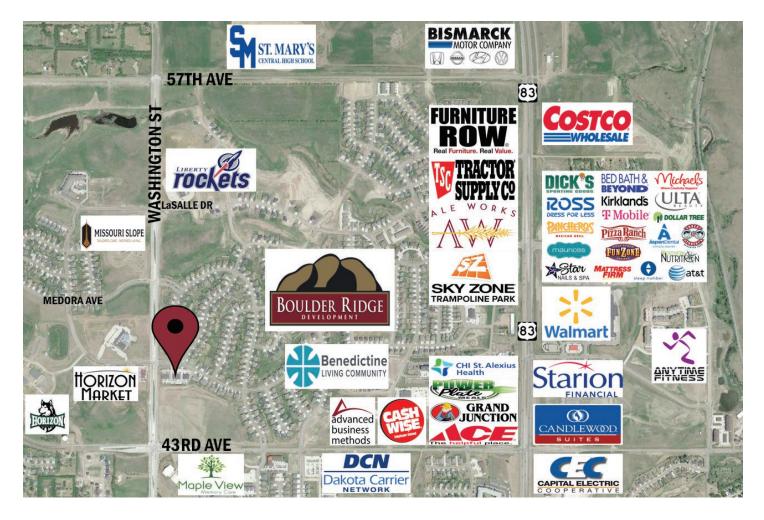

#### **SPACE AVAILABLE:** SUITE 6 | 1,580 SF

**PRICE:** \$15.50 + \$5.50 CAM

### **HIGHLIGHTS:**

- Reception Area
- 3 Private Offices
- Conference Room
- Storage Room
- Common Area Restrooms
- Private Outside Entry
- Great North Bismarck location off Washington Street.





## Scott Ritter

Broker Associate | Partner Commercial Realtor® 701.223.2450 scott@aspengrouprealestate.com

#### 424 S 3rd Street, Suite 2 | Bismarck, ND | WWW.ASPENGROUPREALESTATE.COM



# **FLOOR PLAN**



Lower Level Plan







# **ADDITIONAL PICTURES**





#### **Scott Ritter**

Broker Associate | Partner Commercial Realtor®

701.223.2450 scott@aspengrouprealestate.com





## LOCATION MAP





#### **Scott Ritter**

Broker Associate | Partner Commercial Realtor®

701.223.2450 scott@aspengrouprealestate.com