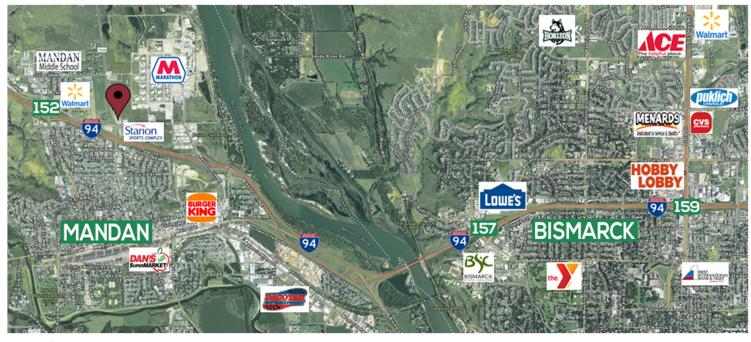

#### **HIGHLIGHTS:**

- Zoning: Industrial—Morton County
- Easy access to 194, Old Red Trail & Hwy 1806
- Located near Walmart, Kramer Subaru, Starion Sports Complex, the future Mandan Parks & Rec Tennis Dome and new Mandan High School site

### **LOCATED NEAR:**

Marathon Refinery

Walmart

Mandan Middle School

New Mandan High School site

Comfort Inn & Suites

Baymont Inn & Suites

**BNC Bank** 

Bennigan's

Starion Sports Complex

Future Mandan Parks & Rec Tennis Dome