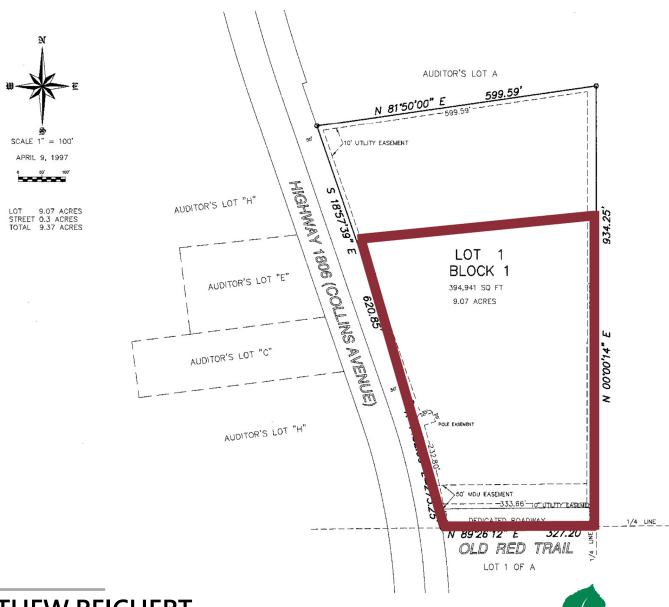

### PROPERTY DETAILS

PID#: 65-1068500

Legal: Lot 1, Block 1, Froelich Oil Addition

(less ROW 1.04 acres & Less RW 3552 SF

& Less RW 11,618 SF), 7.68 Acres

Lot Size: Approx. 5.33 Acres\*

2021 Taxes: \$6,234.82

### FROELICH OIL ADDITION

PART OF AUDITOR'S LOT A OF THE E1/2 NW1/4 SECTION 22, T. 139 N., R. 81 W.

LYING WITHIN THE ONE MILE EXTRATERRITORIAL JURISDICTION OF THE CITY OF MANDAN, N.D.

### MORTON COUNTY, NORTH DAKOTA