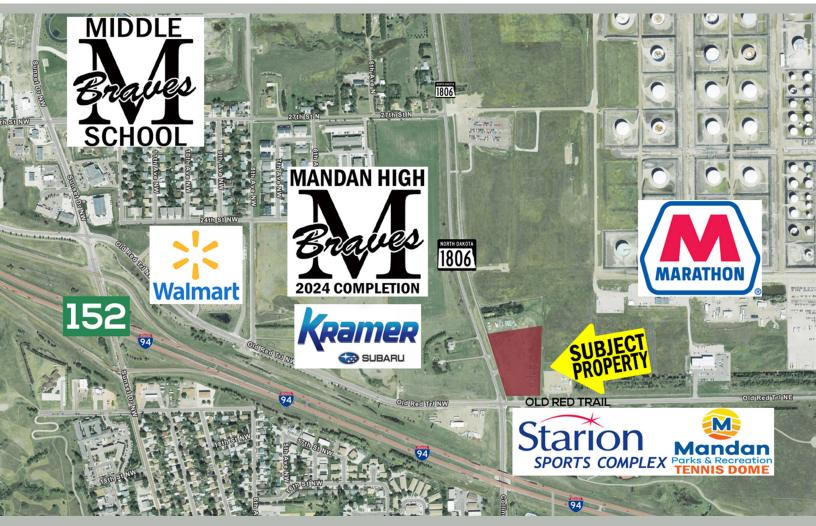

#### **HIGHLIGHTS:**

- Zoning: Industrial—Morton County
- Easy access to 194, Old Red Trail & Hwy 1806
- Located near Walmart, Kramer Subaru, Starion Sports Complex, the future Mandan Parks & Rec Tennis Dome and new Mandan High School site

### **LOCATED NEAR:**

Marathon Refinery

Walmart

Mandan Middle School

New Mandan High School site

Comfort Inn & Suites

Baymont Inn & Suites

**BNC Bank** 

Bennigan's

Starion Sports Complex

Future Mandan Parks & Rec Tennis Dome