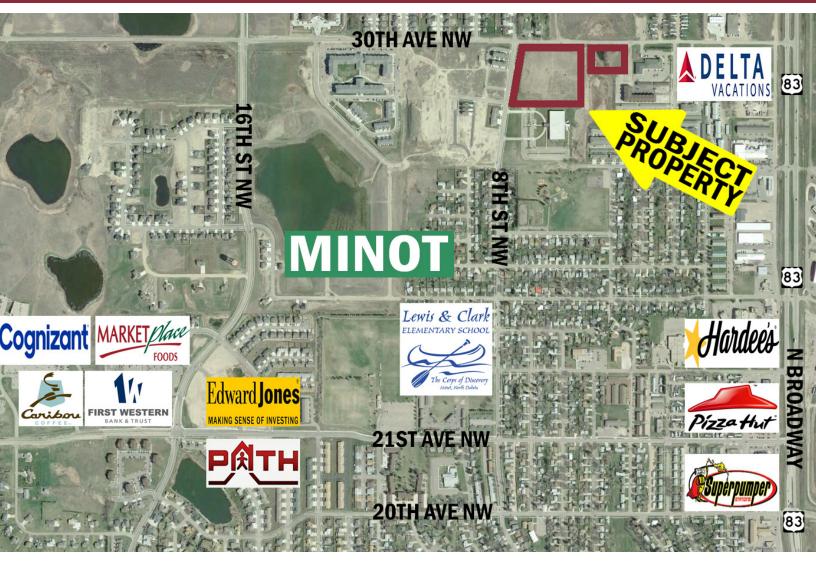

10.27 DEVELOPMENT ACRES IN NORTH MINOT 2820 8TH STREET NW/531 30TH AVE NW | MINOT, ND

## **HIGHLIGHTS:**

• Parcel 1: 8.26 Acres

• Parcel 2: 2.01 Acres

• Zoning: C4 - Planned Commercial

• Level Land ready for grading

• Water & Sewer adjacent to property

• In the heart of Minot's Office &

Residential Growth