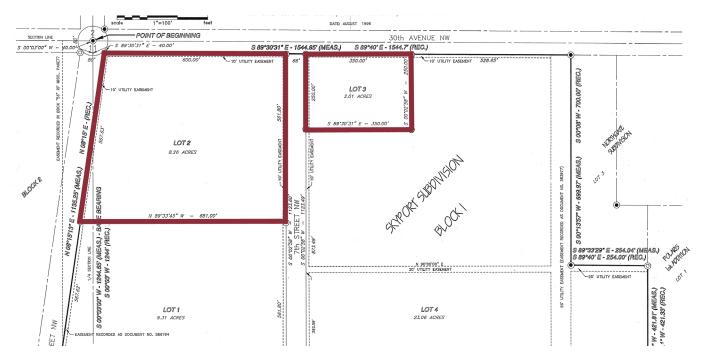

# **PROPERTY DETAILS**

### 2820 8TH STREET NW

PID#: MI11.831.000.0020

Legal: Lot 2, Skyport 2nd Addn Lot Size: 8.26 Acres | 359,805 SF Zoned: C4 - Planned Commercial

2022 Taxes: \$18,810.18

Special Assessments: None at this time

#### **531 30TH AVENUE NW**

PID#: MI11.831.000.0030

Legal: Lot 3, Skyport 2nd Addn Lot Size: 2.01 Acres | 87,555.6 SF Zoned: C4 - Planned Commercial

2022 Taxes: \$923.95

Special Assessments: None at this time